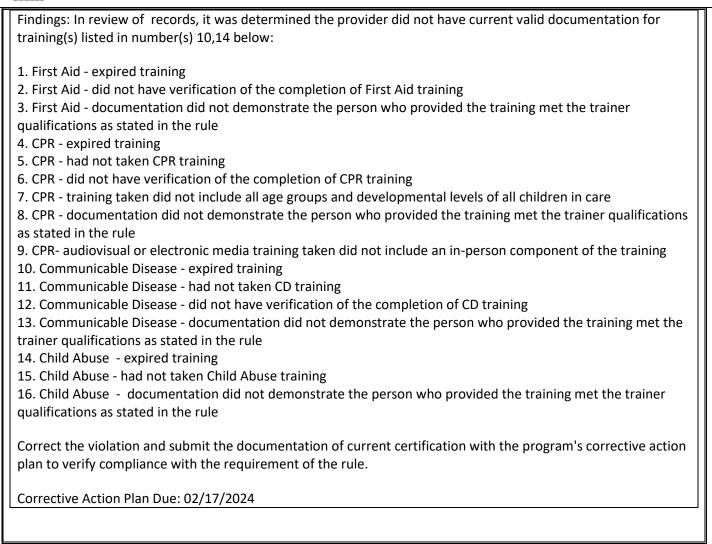

Low Risk Non-Compliances

Domain: 08 Staff Files

Rule: 5101:2-13-10 Health Training

Code: The program is required to meet the health training requirements.